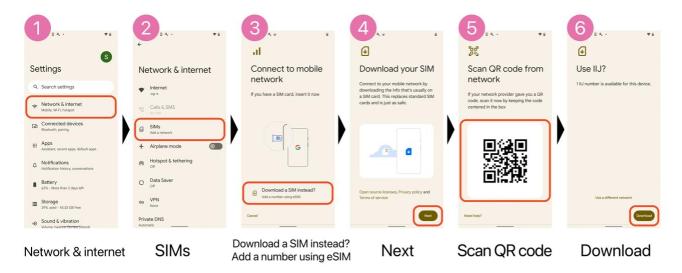

# eSIM - Installation steps (for Android)

Please refer to the following steps and install the eSIM profile into your device.

## Important Notes Before You Install the eSIM Profile

- Data plan validity starts immediately when the eSIM is installed.
- To successfully install the eSIM, a stable Internet connection is required.
- The eSIM can only be installed once. DO NOT DELETE/REMOVE your eSIM from your device after the successful installation.

## **Installation Steps**

## 1. Install eSIM profile



## 2. APN setting Link - APN SETTING PROCEDURE

We noticed that some Android phones (Samsung Galaxy etc) need APN settings configured after installing the eSIM profile. Please check the link below and complete the APN settings if you cannot use data after you installed the eSIM profile.